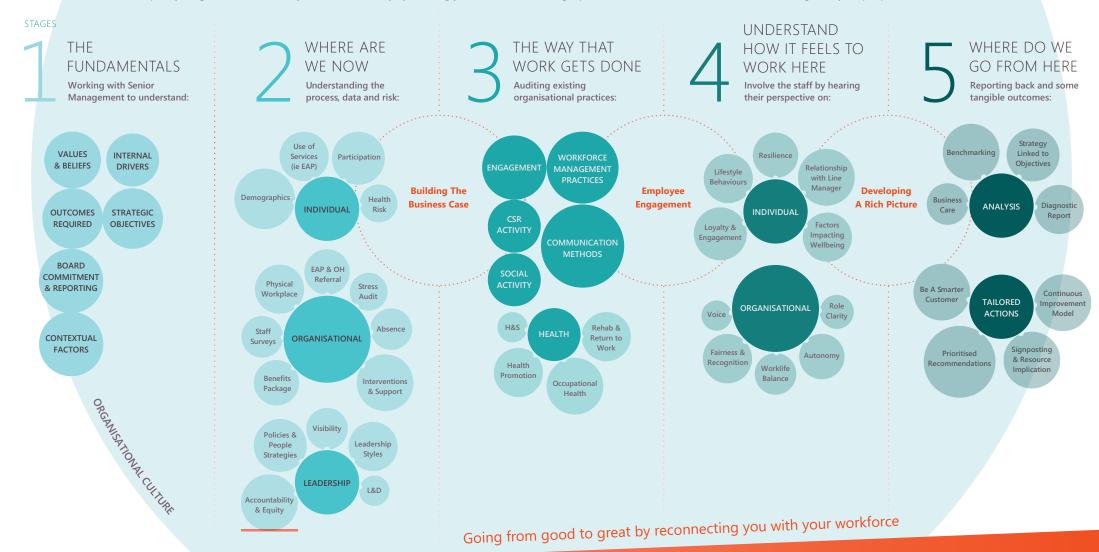

**Flourish** is a bespoke 'whole system' audit of your organisations wellbeing and culture; a "map and gap" of your entire workplace environment with a tailored roadmap to help you accomplish your goals. This can save you time and money by allowing you to focus on creating a positive and resilient work environment, enabling both your people and business to flourish.